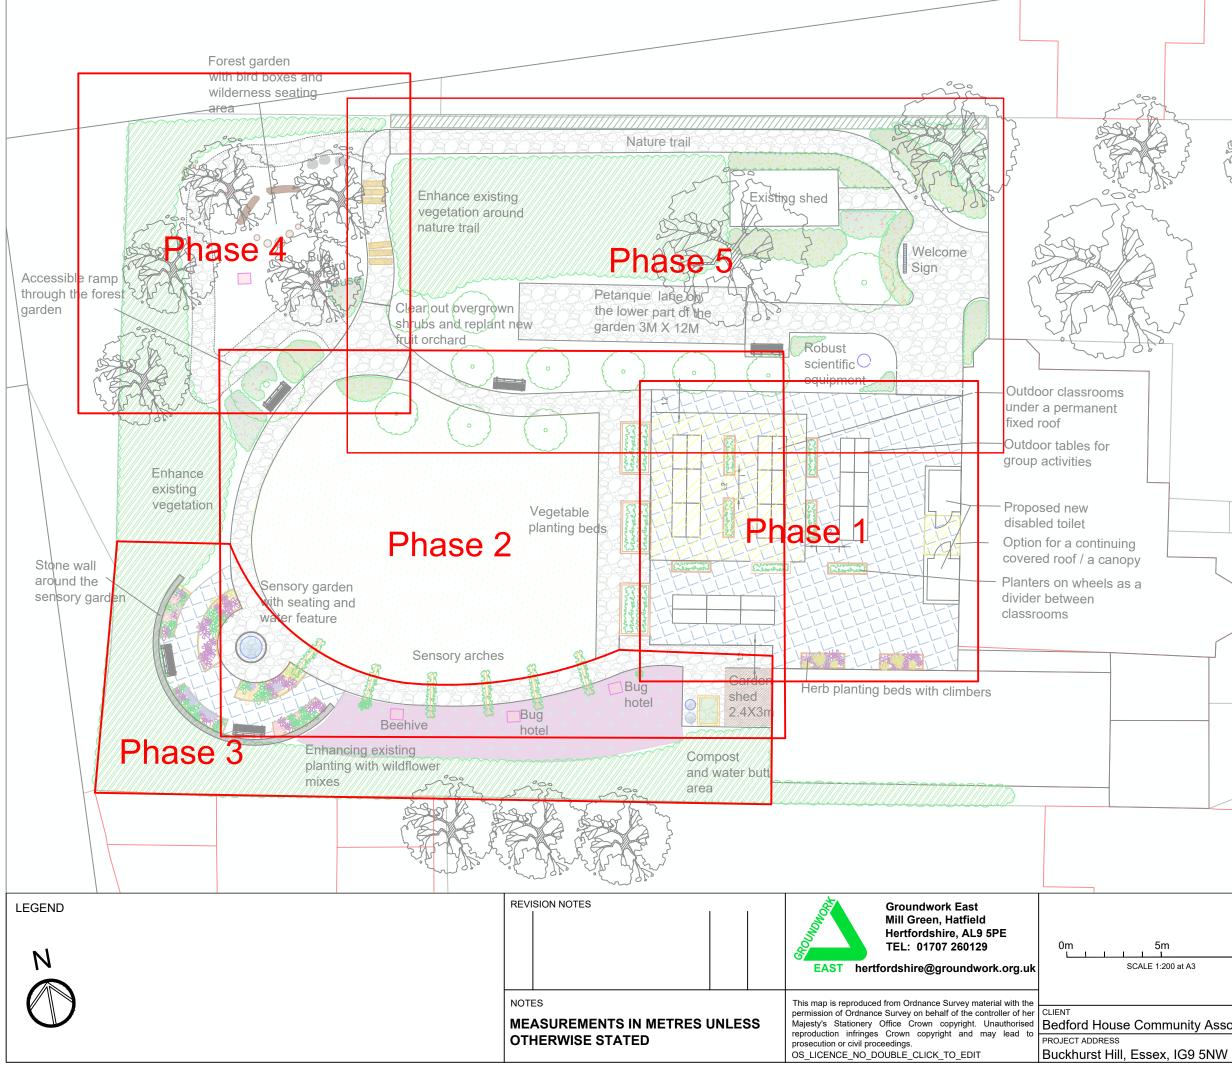

|                                  |                                 | Soft                | Proposal                                           |          |
|----------------------------------|---------------------------------|---------------------|----------------------------------------------------|----------|
|                                  |                                 |                     | ng Trees<br>etained                                |          |
| n n n n n n                      |                                 |                     | ng Vegetation<br>retained                          |          |
|                                  | 2 1 1                           | New Ti<br>tree pl   | rees/ Orchard<br>anting                            | 0.0      |
|                                  |                                 | Propos<br>mixes     | ed Shrub                                           |          |
|                                  |                                 | Wildflo<br>Bulb P   | wer /<br>lanting                                   |          |
| 5                                |                                 | Existin             | g grass area                                       |          |
|                                  |                                 | New Ra<br>plantin   | aised bed<br>g                                     |          |
|                                  |                                 | Hard                | Proposals                                          |          |
|                                  |                                 | New Eo<br>Paving    | co friendly                                        |          |
|                                  |                                 |                     | n gravel<br>ooden edges                            |          |
|                                  |                                 | ramp -              | sible footpath /<br>not to measure<br>b be checked |          |
|                                  |                                 |                     | otel/ Beehive<br>rd boxes                          |          |
|                                  |                                 |                     | / Boulders<br>ting and play                        | •        |
|                                  |                                 | Woode<br>stair st   | en sleepers<br>eps                                 |          |
|                                  |                                 | Wild se<br>tree tru | eating from<br>Inks                                |          |
|                                  |                                 |                     | tumps for play<br>ating mix sizes                  |          |
|                                  |                                 | Seating             | g bench                                            |          |
| Bedford House Garden             |                                 |                     |                                                    |          |
| DRAWING NAME                     |                                 |                     |                                                    |          |
| A3 Phases Plan<br>DRAWING NUMBER |                                 |                     |                                                    |          |
|                                  | 70068                           | _V^                 |                                                    |          |
| nity Association                 | DATE SCALE   June 2022 1:200@A3 |                     |                                                    |          |
| 69 5NW                           | DRAWN BY                        |                     | CHECKED<br>JW                                      | REVISION |